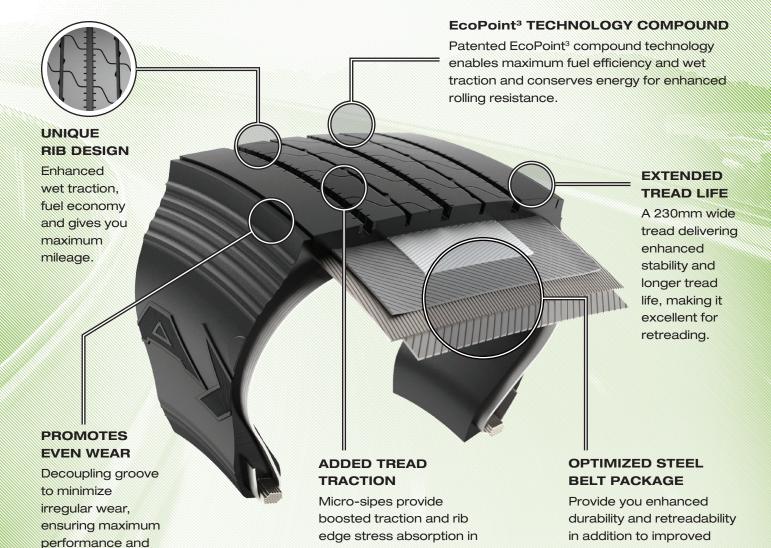

The **MX100L** is our premium trailer tire for highway line haul applications. Engineered with the EcoPoint<sup>3</sup> compound technology, this extra-fuel efficient tire also encompases unparalled wet traction with a unique rib design, along with prolonged even wear with a decoupling groove. For enhanced stability, this tire features a 230mm wide tread.

the footprint, minimizing

irregular wear.

tread life.

**EXPERTISE IN EVERY TIRE** - for years MAXAM has specialized in off-the-road tires, a category that requires the highest level of engineering and manufacturing technology. Our extensive expertise in creating tires for the most challenging applications is directly infused into the design and construction of the MAXAM Truck Tire line. Each MAXAM Truck Tire embodies advanced technology and rigorous testing to ensure unmatched durability and performance. When you choose MAXAM Truck Tires, you're equipping your fleet with a legacy of engineering excellence.