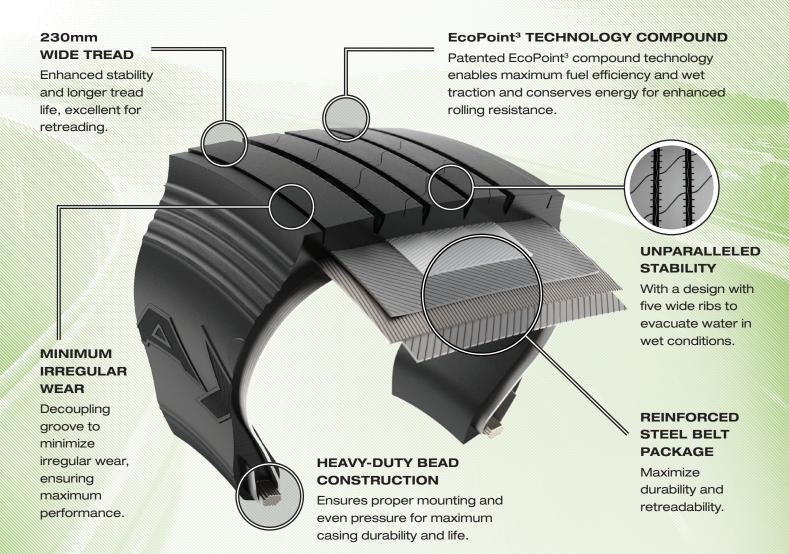

The MX200L is our premium steer tire for highway line haul applications. Engineered for control and comfort with a decoupling groove and five wide ribs, the MX200L features micro-snipes for enhanced traction and safety in wet conditions. Its 230mm wide tread also provides extra stability and longer tread life.