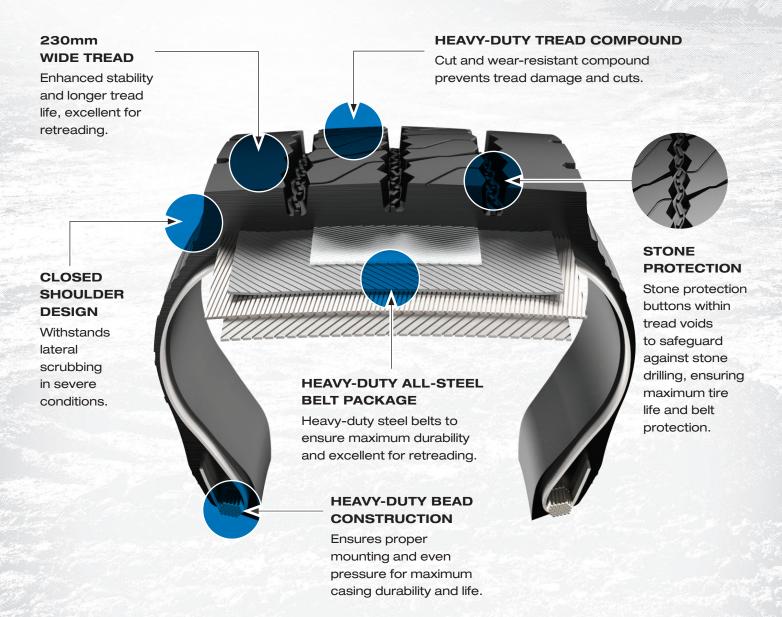

The MX220V mixed service all-position radial is engineered with a wear and cut-resistant tread compound, providing long-lasting performance for dump trucks even in severe conditions. Featuring a solid shoulder design to withstand lateral scrubbing, a 230mm wide tread, along with a 24/32" tread depth, the MX200V enables superior durability and reliability.

**DURABILITY** 

**PERFORMANCE** 

TRACTION

- SOLID SHOULDER DESIGN
- Withstands lateral scrubbing in severe conditions.
- CUT AND WEAR RESISTANT COMPOUND

Prevents tread damages, enabling maximum performance and durability.

STONE PROTECTION DESIGN

Stone protection buttons prevent stone drilling, ensuring maximum tire life and belt protection.

| CODE    | SIZE    | LI      | SR | PR   | TD | RIM  | OD   | sw   | SLR  | LCC 1X   | LCC 2X   |
|---------|---------|---------|----|------|----|------|------|------|------|----------|----------|
| V222000 | 11R22.5 | 146/143 | М  | 16PR | 24 | 8.25 | 41.9 | 11.0 | 19.3 | 6610@120 | 6005@120 |
| V222001 | 11R24.5 | 149/146 | М  | 16PR | 24 | 8.25 | 43.5 | 11.0 | 20.3 | 7160@120 | 6610@120 |