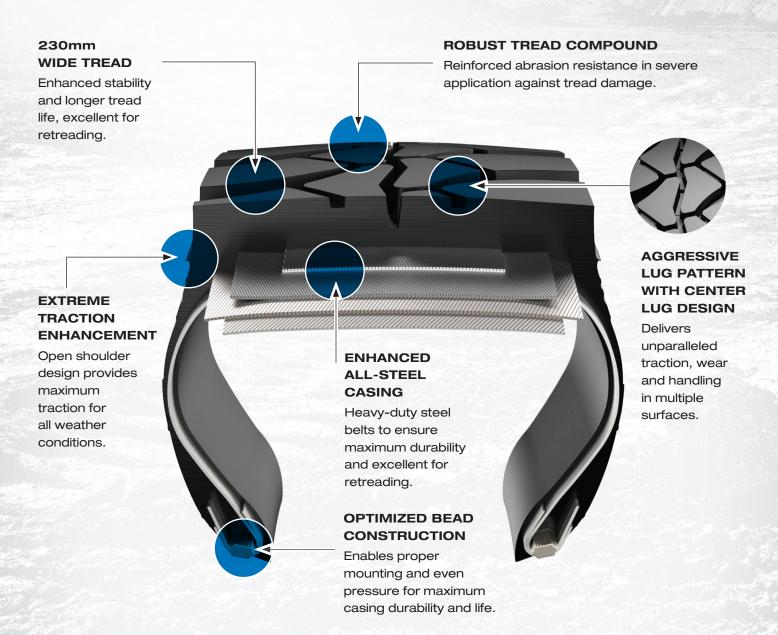

The MX320V is our mixed service drive tire features a reinforced abrasion-resistant compound for maximum tire life and durability, along with an aggressive lug pattern for maximum traction, even in the toughest environment. With a 230mm tread width promoting stability and even wear, it ensures durability for prolonged use.

DURABILITY

**TRACTION** 

LONG TREAD LIFE

- OPEN SHOULDER DESIGN
  For enhanced traction for
  - For enhanced traction for all weather surfaces.
- ROBUST COMPOUND
  - Enhanced abrasion and cut resistance, maximizing durability and performance.
- UNIQUE LUG PATTERN