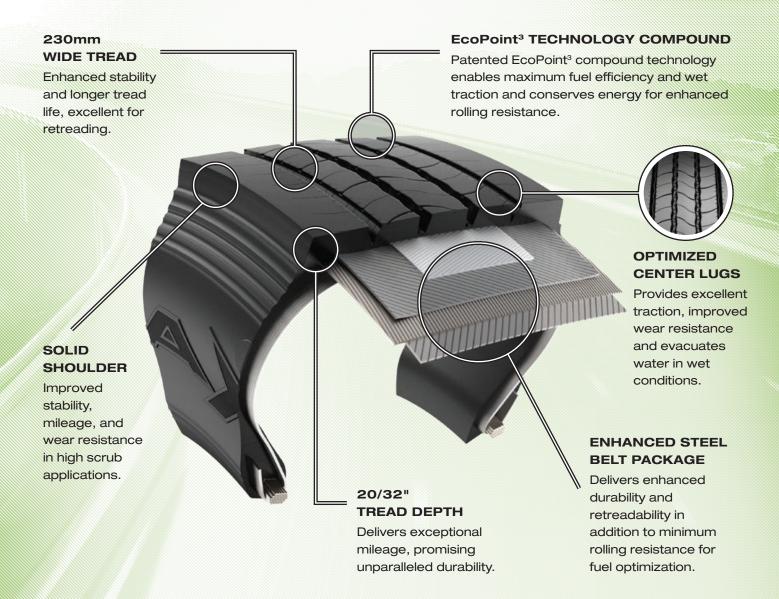

The MX210R is Maxam's regional steer tire, engineered with the patented EcoPoint3 compound technology, taking efficiency and performance to new heights with optimized mileage, fuel economy and wet traction. Boasting a 230mm wide tread for enhanced durability and retreadability, the MX210R delivers unparalleled durability and performance for regional applications.