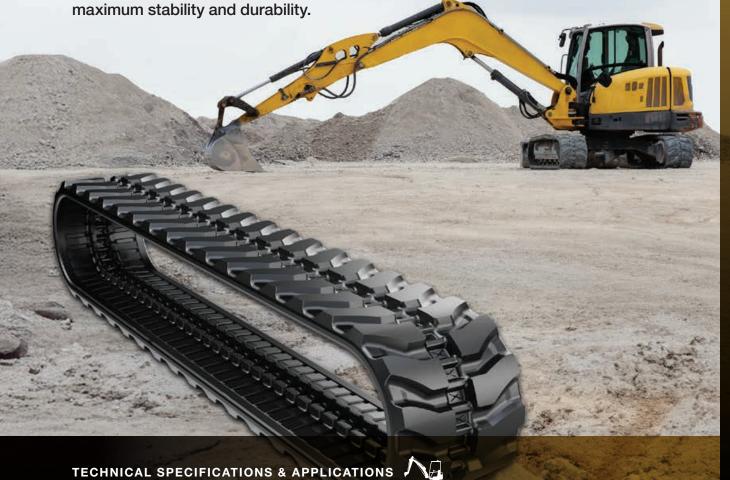

The MT170 Mini-Ex makes an excellent general purpose solution with a versatile tread pattern adaptable to multiple surface conditions. Engineered to perform in various types of terrains, the MT170 contains a cut and tear-resistant compound and heavy-duty carcass, providing

- Optimal traction for multiple surface conditions
- Heavy-duty carcass provides stability
- Cut and tearresistant compound
- Increased net to gross for improved tread life

|                    |               | A STATE OF THE STA |       |                    |                | 100                                     |        | -   | The state of the | 1    | CHARLES W.  | Mary Control of the Control | 1           | CONTRACT CONTRACT   |
|--------------------|---------------|--------------------------------------------------------------------------------------------------------------------------------------------------------------------------------------------------------------------------------------------------------------------------------------------------------------------------------------------------------------------------------------------------------------------------------------------------------------------------------------------------------------------------------------------------------------------------------------------------------------------------------------------------------------------------------------------------------------------------------------------------------------------------------------------------------------------------------------------------------------------------------------------------------------------------------------------------------------------------------------------------------------------------------------------------------------------------------------------------------------------------------------------------------------------------------------------------------------------------------------------------------------------------------------------------------------------------------------------------------------------------------------------------------------------------------------------------------------------------------------------------------------------------------------------------------------------------------------------------------------------------------------------------------------------------------------------------------------------------------------------------------------------------------------------------------------------------------------------------------------------------------------------------------------------------------------------------------------------------------------------------------------------------------------------------------------------------------------------------------------------------------|-------|--------------------|----------------|-----------------------------------------|--------|-----|------------------|------|-------------|-----------------------------|-------------|---------------------|
| NAVISION<br>Number | MAXAM<br>SIZE | WIDTH                                                                                                                                                                                                                                                                                                                                                                                                                                                                                                                                                                                                                                                                                                                                                                                                                                                                                                                                                                                                                                                                                                                                                                                                                                                                                                                                                                                                                                                                                                                                                                                                                                                                                                                                                                                                                                                                                                                                                                                                                                                                                                                          | PITCH | NUMBER<br>OF LINKS | TREAD<br>DEPTH | OVERALL<br>CARCASS<br>THICKNESS<br>(MM) | WEIGHT |     | CARCASS          | IGB  | OGB         | IGH                         | OGH         | DOLLED TYPE         |
|                    |               |                                                                                                                                                                                                                                                                                                                                                                                                                                                                                                                                                                                                                                                                                                                                                                                                                                                                                                                                                                                                                                                                                                                                                                                                                                                                                                                                                                                                                                                                                                                                                                                                                                                                                                                                                                                                                                                                                                                                                                                                                                                                                                                                |       |                    |                |                                         | KG     | LBS | (MM) (MM         | (мм) | OGB<br>(MM) | IGH<br>(MM)                 | OGH<br>(MM) | ROLLER TYPE         |
| V417008            | 300x52.5Nx80  | 300                                                                                                                                                                                                                                                                                                                                                                                                                                                                                                                                                                                                                                                                                                                                                                                                                                                                                                                                                                                                                                                                                                                                                                                                                                                                                                                                                                                                                                                                                                                                                                                                                                                                                                                                                                                                                                                                                                                                                                                                                                                                                                                            | 52.5  | 80                 | 25             | 59                                      | 128    | 281 | 34               | 29   | 83          | 25                          | 20.5        | RST-1, RST-2, RST-4 |
| V417009            | 300x52.5Nx84  | 300                                                                                                                                                                                                                                                                                                                                                                                                                                                                                                                                                                                                                                                                                                                                                                                                                                                                                                                                                                                                                                                                                                                                                                                                                                                                                                                                                                                                                                                                                                                                                                                                                                                                                                                                                                                                                                                                                                                                                                                                                                                                                                                            | 52.5  | 84                 | 25             | 59                                      | 134    | 295 | 34               | 29   | 83          | 25                          | 20.5        | RST-1, RST-2, RST-4 |
| V417000            | 300x52.5Nx86  | 300                                                                                                                                                                                                                                                                                                                                                                                                                                                                                                                                                                                                                                                                                                                                                                                                                                                                                                                                                                                                                                                                                                                                                                                                                                                                                                                                                                                                                                                                                                                                                                                                                                                                                                                                                                                                                                                                                                                                                                                                                                                                                                                            | 52.5  | 86                 | 25             | 59                                      | 138    | 304 | 34               | 29   | 83          | 25                          | 20.5        | RST-1, RST-2, RST-4 |
| V417010            | 300x52.5Nx88  | 300                                                                                                                                                                                                                                                                                                                                                                                                                                                                                                                                                                                                                                                                                                                                                                                                                                                                                                                                                                                                                                                                                                                                                                                                                                                                                                                                                                                                                                                                                                                                                                                                                                                                                                                                                                                                                                                                                                                                                                                                                                                                                                                            | 52.5  | 88                 | 25             | 59                                      | 140    | 309 | 34               | 29   | 83          | 25                          | 20.5        | RST-1, RST-2, RST-4 |
| V417003            | 400x72.5Nx74  | 400                                                                                                                                                                                                                                                                                                                                                                                                                                                                                                                                                                                                                                                                                                                                                                                                                                                                                                                                                                                                                                                                                                                                                                                                                                                                                                                                                                                                                                                                                                                                                                                                                                                                                                                                                                                                                                                                                                                                                                                                                                                                                                                            | 72.5  | 74                 | 25             | 68                                      | 253    | 558 | 43               | 38   | 95          | 27                          | 29          | RST-1, RST-2, RST-4 |
| V417004            | 400X72.5WX74  | 400                                                                                                                                                                                                                                                                                                                                                                                                                                                                                                                                                                                                                                                                                                                                                                                                                                                                                                                                                                                                                                                                                                                                                                                                                                                                                                                                                                                                                                                                                                                                                                                                                                                                                                                                                                                                                                                                                                                                                                                                                                                                                                                            | 72.5  | 74                 | 25             | 68                                      | 257    | 566 | 43               | 51   | 108         | 27                          | 29          | RST-1, RST-2, RST-4 |
| V417005            | 400X72.5WX76  | 400                                                                                                                                                                                                                                                                                                                                                                                                                                                                                                                                                                                                                                                                                                                                                                                                                                                                                                                                                                                                                                                                                                                                                                                                                                                                                                                                                                                                                                                                                                                                                                                                                                                                                                                                                                                                                                                                                                                                                                                                                                                                                                                            | 72.5  | 76                 | 25             | 68                                      | 264    | 581 | 43               | 51   | 108         | 27                          | 29          | RST-1, RST-2, RST-4 |