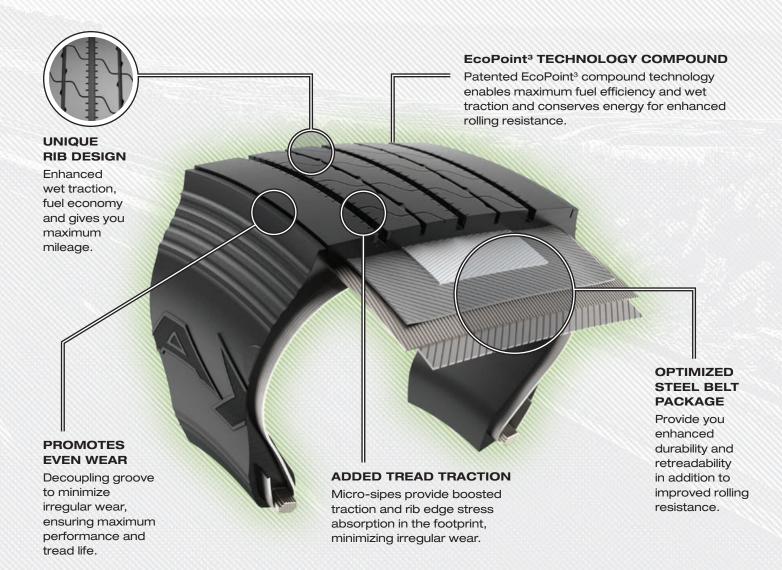

The **MX100L** is our premium trailer tire for highway line haul applications. Engineered with the EcoPoint<sup>3</sup> compound technology, this extra-fuel efficient tire also encompasses unparalleled wet traction with a unique rib design, along with prolonged even wear with a decoupling groove.

**FUEL ECONOMY** 

WET TRACTION

**EXCELLENT**RETREADABILITY

EXPERIENCE THE

EcoPoint<sup>3</sup>

The MX100L is engineered with our proprietary EcoPoint<sup>3</sup> compound technology. EcoPoint<sup>3</sup> optimizes mileage, fuel economy and wet traction without compromising performance, setting a new standard for long-haul application.