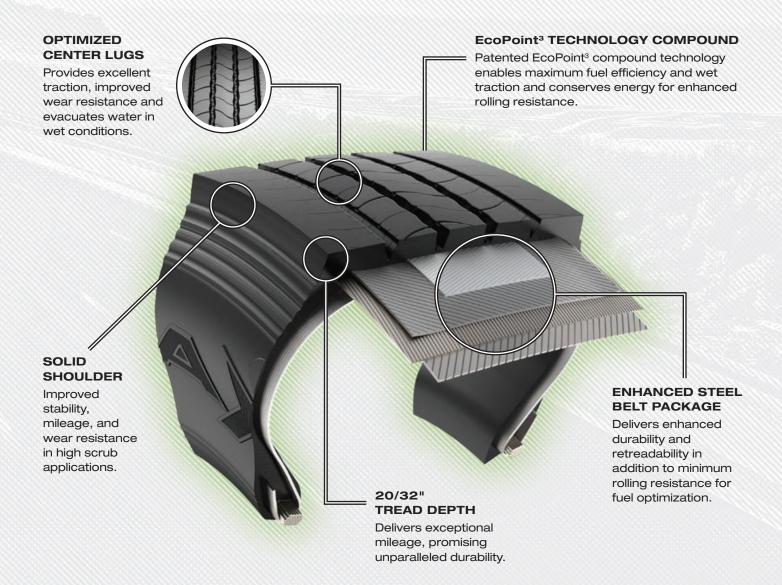

1R24

MXSIOB

The MX210R is Maxam's regional all-position tire, engineered with the patented EcoPoint<sup>3</sup> compound technology, taking efficiency and performance to new heights with optimized mileage, fuel economy and wet traction. Featuring a solid shoulder for enhanced durability and retreadability, the MX210R delivers unparalleled durability and performance for regional applications.

**FUEL ECONOMY** 

**WET TRACTION** 

**EXCELLENT**RETREADABILITY

The MX210R is engineered with our proprietary EcoPoint<sup>3</sup> compound technology. EcoPoint<sup>3</sup> optimizes mileage, fuel economy and wet traction without compromising performance, setting a new standard for long-haul application.