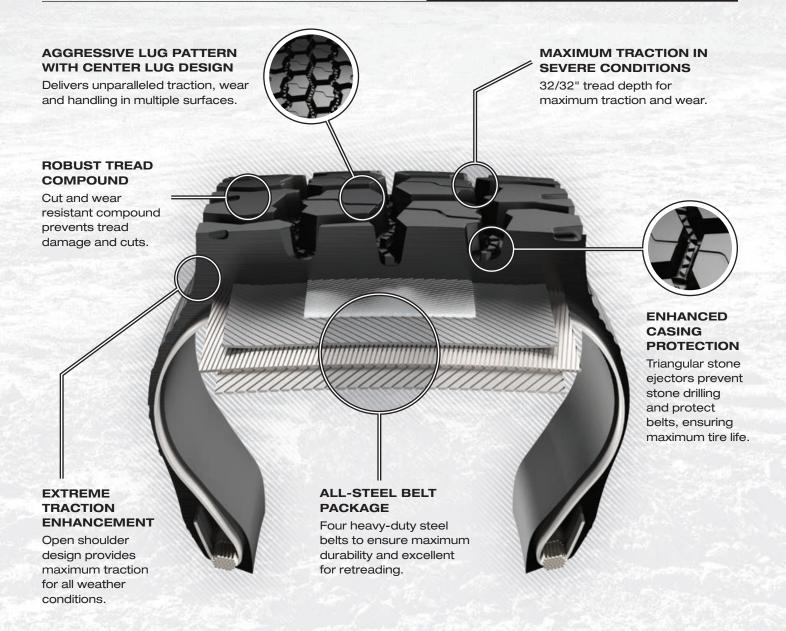

The MX325V mixed service drive tire is engineered with a robust tread compound and aggressive tread pattern, delivering exceptional performance and tire life. With a 32/32" tread depth for optimized traction and wear and embedded stone ejectors for casing protection, this tire is designed to withstand tougher conditions for mixed service applications.

## • REINFORCED CASING PROTECTION

Triangular stone ejectors protect belts, ensuring maximum tire life.

## • CUT AND WEAR RESISTANT COMPOUND

Prevents tread damages, enabling maximum performance and durability.

## OPEN SHOULDER DESIGN

Delivers extreme traction for all weather conditions and surfaces.

| CODE    | SIZE    | LI      | SR | PR   | TD | RIM  | OD   | sw   | SLR  | LCC 1X   | LCC 2X   |
|---------|---------|---------|----|------|----|------|------|------|------|----------|----------|
| V232500 | 11R22.5 | 146/143 | К  | 16PR | 32 | 8.25 | 41.9 | 11.0 | 19.3 | 6610@120 | 6005@120 |
| V232501 | 11R24.5 | 149/146 | К  | 16PR | 32 | 8.25 | 43.5 | 11.0 | 20.3 | 7160@120 | 6610@120 |